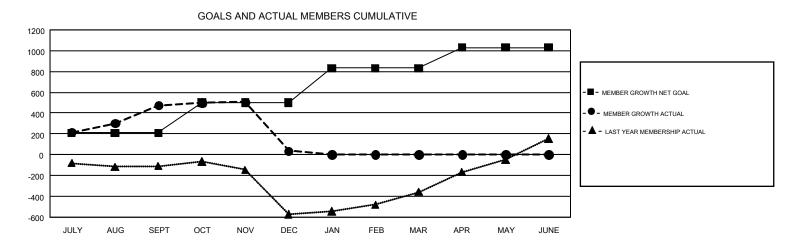

## GMT Constitutional Area 6-Afr, Group I

GMT: BASSEY EDEM

JULY

AUG

SEPT

OCT

REPORT DOES NOT INCLUDE CLUBS IN UNDISTRICTED AREAS.

| Clubs         |               |              |               | Members               |                           |                         |                                                    |  |
|---------------|---------------|--------------|---------------|-----------------------|---------------------------|-------------------------|----------------------------------------------------|--|
|               | RESULTS FO    | PR 2018-2019 |               | RESULTS FOR 2018-2019 |                           |                         |                                                    |  |
| QUARTER       | NEW CLUB GOAL | NEW CLUBS    | DROPPED CLUBS | QUARTER               | MEMBER GROWTH NET<br>GOAL | MEMBER GROWTH<br>ACTUAL | DROPPED<br>MEMBERS ACTUAL<br>(including transfers) |  |
| JULY/AUG/SEPT | 7             | 20           | 7             | JULY/AUG/SEPT         | 210                       | 723                     | 211                                                |  |
| OCT/NOV/DEC   | 10            | 2            | 14            | OCT/NOV/DEC           | 292                       | 345                     | 762                                                |  |
| JAN/FEB/MAR   | 9             | 0            | 0             | JAN/FEB/MAR           | 331                       | 0                       | 0                                                  |  |
| APR/MAY/JUNE  | 9             | 0            | 0             | APR/MAY/JUNE          | 197                       | 0                       | 0                                                  |  |